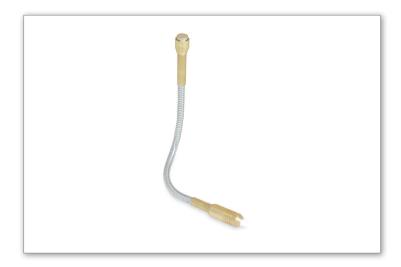

# Flexi Combi Kit

## **SPECIFICATION**

| <b>Product Name</b> | Flexi Combi Kit   |
|---------------------|-------------------|
| Item Code           | 2807K             |
| Length              | 230mm (gooseneck) |
| Attachments         | N/A               |

#### **ABOUT**

The Flexi Combi Kit is the ultimate inspection and retrieval device, combining the Gooseneck with the Super Beam and Magnet. This innovative combination allows you to direct light where you really need it while retrieving magnetic devices at the same time.

You can even secure the magent end to a magnetic surface and angle the gooseneck into place to illuminate around corners!

- 1 x 230mm length Gooseneck
- 1 x Super Beam
- 1 x Magnet