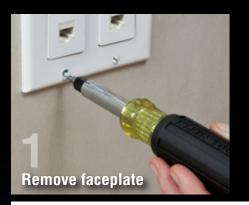

For Professionals... Since 1857®

KLEIN TOOLS

Punch down wall jacks and patch panels with the convenience of a Klein multi-bit screwdriver/nut driver. Terminate and cut wire in one step on wall jacks and 110/66 patch panels with the included punchdown blade. This interchangeable screwdriver/nut driver comes with both Phillips and slotted screwdriver tips and converts to a nut driver in addition to a hex key. Designed for durability, this all-in-one tool is handy for work on many voice and data applications as well as electrical.