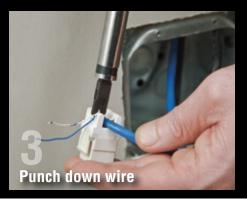

For Professionals... Since 1857®

KLEIN TOOLS

Punch down wall jacks and patch panels with the convenience of a Klein multi-bit screwdriver/nut driver. Terminate and cut wire in one step on wall jacks and 110/66 patch panels with the included punchdown blade. This interchangeable screwdriver/nut driver comes with both Phillips and slotted screwdriver tips and converts to a nut driver in addition to a hex key. Designed for durability, this all-in-one tool is handy for work on many voice and data applications as well as electrical.