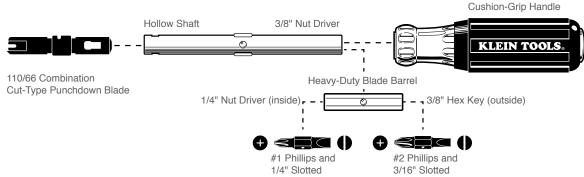

For Professionals... Since 1857®

KLEIN TOOLS

Punch down wall jacks and patch panels with the convenience of a Klein multi-bit screwdriver/nut driver. Terminate and cut wire in one step on wall jacks and 110/66 patch panels with the included punchdown blade. This interchangeable screwdriver/nut driver comes with both Phillips and slotted screwdriver tips and converts to a nut driver in addition to a hex key. Designed for durability, this all-in-one tool is handy for work on many voice and data applications as well as electrical.

## **Features**

- 110/66 combination cut-type punchdown blade with precision ground cutting edge
- Machine-tooled steel bits for superior strength
- Four screwdriver tips
- Two nut drivers
- One hex key
- Cushion-Grip handle for greater comfort
- Bayonet-style (twist & lock) socket accepts most manufacturers' punchdown blades

- Heavy-duty blade barrel provides storage for bits
- Tip-Ident<sup>®</sup>quickly identifies tool and size
- Counter display available

| Cat. No.    | Description                                                       | Bit Type                                               | Tip Size                                                                                                              | Weight (lb.)   | KLEI  |
|-------------|-------------------------------------------------------------------|--------------------------------------------------------|-----------------------------------------------------------------------------------------------------------------------|----------------|-------|
| VDV001-081  | Punchdown / Screwdriver Multi-Tool                                | 110/66<br>Phillips<br>Slotted<br>Nut Driver<br>Hex Key | Combination Terminate & Cut Blade<br>#1, #2<br>3/16" (5 mm), 1/4" (6 mm)<br>1/4" (6 mm), 3/8" (10 mm)<br>3/8" (10 mm) | .59 (.268 kg)  | 23001 |
| VDV001-0816 | Punchdown / Screwdriver Multi-Tool<br>Counter Display with 6 pcs. | n/a                                                    | n/a                                                                                                                   | 3.63 (1.65 kg) |       |