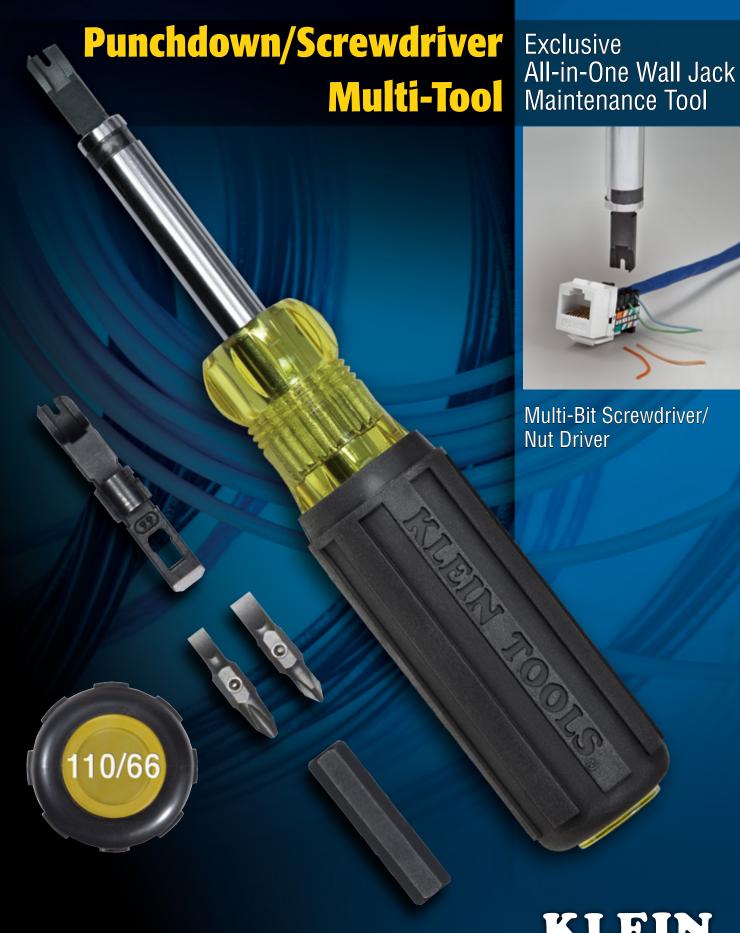

For Professionals... Since 1857®

KLEIN TOOLS

Punch down wall jacks and patch panels with the convenience of a Klein multi-bit screwdriver/nut driver. Terminate and cut wire in one step on wall jacks and 110/66 patch panels with the included punchdown blade. This interchangeable screwdriver/nut driver comes with both Phillips and slotted screwdriver tips and converts to a nut driver in addition to a hex key. Designed for durability, this all-in-one tool is handy for work on many voice and data applications as well as electrical.

## **Features**

- 110/66 combination cut-type punchdown blade with precision ground cutting edge
- Machine-tooled steel bits for superior strength
- Four screwdriver tips
- Two nut drivers
- One hex key
- Cushion-Grip handle for greater comfort
- Bayonet-style (twist & lock) socket accepts most manufacturers' punchdown blades

- Heavy-duty blade barrel provides storage for bits
- Tip-Ident<sup>®</sup>quickly identifies tool and size
- Counter display available

| Cat. No.    | Description                                                       | Bit Type                                               | Tip Size                                                                                                              | Weight (lb.)   | KLEI  |
|-------------|-------------------------------------------------------------------|--------------------------------------------------------|-----------------------------------------------------------------------------------------------------------------------|----------------|-------|
| VDV001-081  | Punchdown / Screwdriver Multi-Tool                                | 110/66<br>Phillips<br>Slotted<br>Nut Driver<br>Hex Key | Combination Terminate & Cut Blade<br>#1, #2<br>3/16" (5 mm), 1/4" (6 mm)<br>1/4" (6 mm), 3/8" (10 mm)<br>3/8" (10 mm) | .59 (.268 kg)  | 23001 |
| VDV001-0816 | Punchdown / Screwdriver Multi-Tool<br>Counter Display with 6 pcs. | n/a                                                    | n/a                                                                                                                   | 3.63 (1.65 kg) |       |