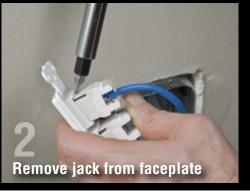

For Professionals... Since 1857®

KLEIN TOOLS

Punch down wall jacks and patch panels with the convenience of a Klein multi-bit screwdriver/nut driver. Terminate and cut wire in one step on wall jacks and 110/66 patch panels with the included punchdown blade. This interchangeable screwdriver/nut driver comes with both Phillips and slotted screwdriver tips and converts to a nut driver in addition to a hex key. Designed for durability, this all-in-one tool is handy for work on many voice and data applications as well as electrical.