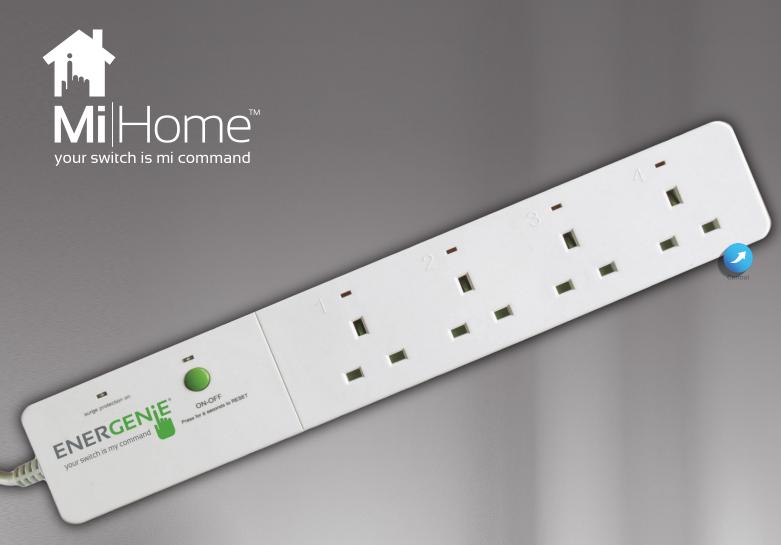

## MilHome Multiplug

The MilHome Multiplug is a 4-gang extension lead. It is a control only product. Each socket on the extension lead is individually controllable. This allows you to use all the control features in the MilHome App including simple on/off, timers and geofencing on each socket individually. The Multiplug is also controllable via the MilHome remote control (MIHOOO3).

## **Technical information:**

- Product code: ENERO10
- · Radio Frequency: 433.92Mhz (ISIM band)
- $\cdot$  Transmitter Output power: 3 V /+12 dBm /27 mA
- Range in open area: Ca. 25 metres
- Extension lead Rating: 220 250V~ 50Hz, 13A, 3000W max.
- · Socket Energy Efficiency: Consumes < 0.5W in Standby.
- Mains cable length: 1.8 Meter
- Receiving Range: Typically 25 meters in open area
- Applications: Domestic appliances with a standard UK plug to BS1363