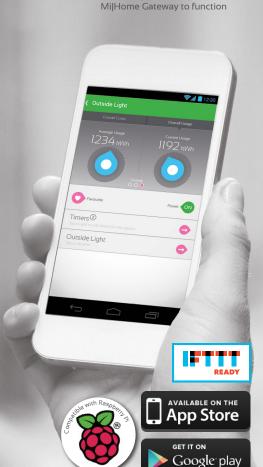

## MilHome Adapter Plus

The MilHome Adapter Plus combines the functions of the monitor and the control products. The adapter allows you to monitor the amount of electricity being used by the appliance plugged in to the socket. Using the Mi|Home App you are able to group these and then explore how much energy is being used by different sets of adapters. The App also shows this data over time and as a cost by using your electricity tariff.

The MilHome Adapter Plus also allows you to use all the control features in the MilHome App including simple on/off, timers and geofencing.

The MilHome Adapter Plus is a transmitter and transceiver and therefore will let the user know when an action has been carried out.