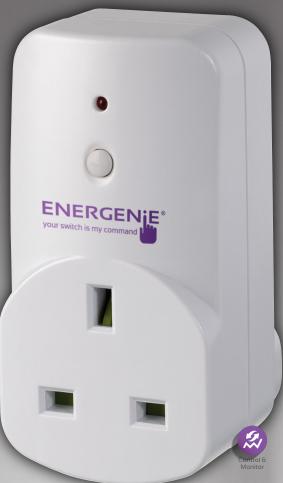

## MilHome Adapter Plus

The MilHome Adapter Plus combines the functions of the monitor and the control products. The adapter allows you to monitor the amount of electricity being used by the appliance plugged in to the socket. Using the Mi|Home App you are able to group these and then explore how much energy is being used by different sets of adapters. The App also shows this data over time and as a cost by using your electricity tariff.

The MilHome Adapter Plus also allows you to use all the control features in the MilHome App including simple on/off, timers and geofencing.

The MilHome Adapter Plus is a transmitter and transceiver and therefore will let the user know when an action has been carried out.