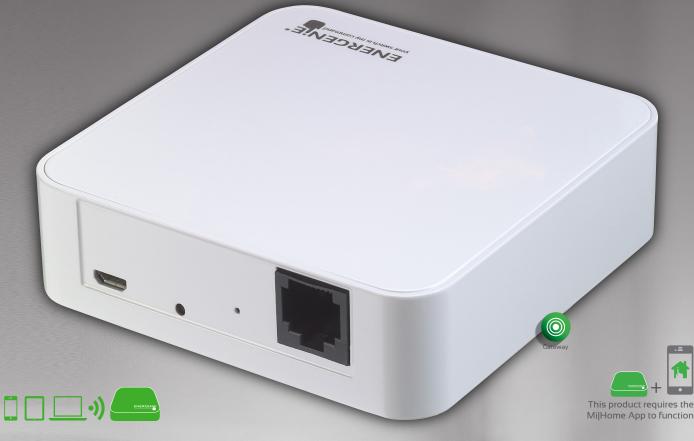

## MilHome Gateway

The Gateway device provides a central hub in a domestic or small commercial environment for a range of smart home related products. These include plug adapters for remote control, power monitoring, wall sockets and lights switches, radiator valves for heating control and whole house monitor.

## **Technical information:**

- Product code: MIHO001
- · Input voltage: 5VDC
- Input current: 150mA max
- Power connection: MicroUSB
- Ethernet connection: RJ45
- Standby power: 0.3W
- Transmission Frequency: 434.300 MHz