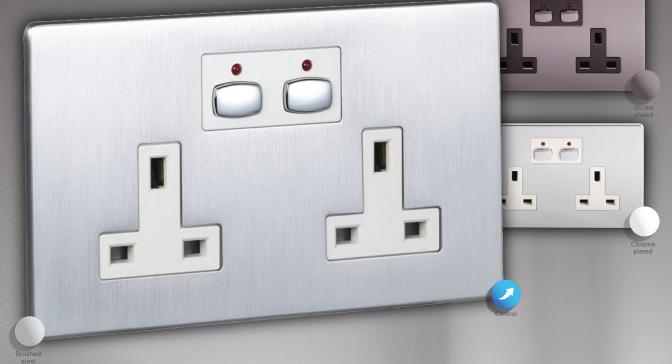

This product only receives communications from the Mi|Home Gateway and does not send a response therefore it is not recommended for use in safety critical applications.

The MilHome double wall socket comes in 4 colours: White (MIHO007); Black Nickel (MIHO021); Chrome (MIHO022) & Brushed Steel (MIHO023)