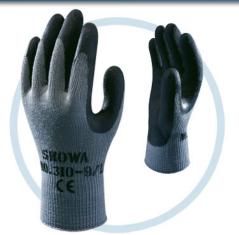

# 310 Black Grip

**RECOMMENDED FOR THESE RISKS:** 

Cold

Tears

**Micro-cuts** 

Heavy perspiration

**RECOMMENDED FOR THESE LINES OF** WORK:

Mechanical industry

## Polyester/cotton knit Natural latex coating

### DESCRIPTION

- · Coated palm
- · Elasticated cuff
- · Rough finish over entire surface
- · Antibacterial and anti-odour treatment
- · Anatomical shape
- · Seamless knit

| AVAILABLE SIZES                           | 7/S • 8/M • 9/L • 10/XL |
|-------------------------------------------|-------------------------|
| LENGTH<br>Dependent on size, in mm (flat) | 220-260                 |
| COLOUR OF SUPPORT/COATING                 | Dark grey/black         |