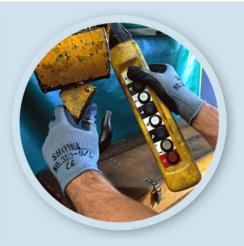

#### BENEFITS

- · A flexible, robust glove offering great dexterity and with good resistance to tearing
- · Protects the hand in damp environments or against aggressive detergents or alcohols
- · Breathable back of hand to reduce perspiration
- · Surface provides tactile feel and better grip
- Greater hygiene
- · Designed for easy movement and continuous wear
- · No irritation by seams in contact with the skin
- · Low-soil colour