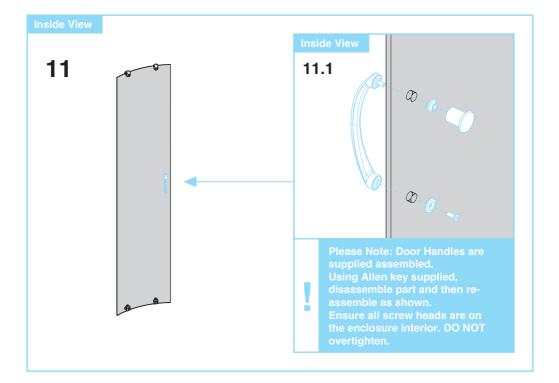

|               | <b>x8</b> |
| © | Wall Plugs                      | (actual size) | Qty       |
|   |                                 |               | <b>x8</b> |
| D | No.6 x 1¾" Pan Head Pozi Screws | (actual size) | Qty       |
|   |                                 |               | <b>x8</b> |
| G | Screw Snap Base                 | (actual size) | Qty       |
|   |                                 |               | <b>x8</b> |
| F | No.8 x ¾" Pan Head Pozi Screws  | (actual size) | Qty       |
|   |                                 |               | <b>x8</b> |
| G | Screw Snap Cap                  | (actual size) | Qty       |
|   |                                 |               | <b>x8</b> |
|   |                                 |               |           |







































Apply Silicone sealnt, (not supplied) between Wall Channel as shown.