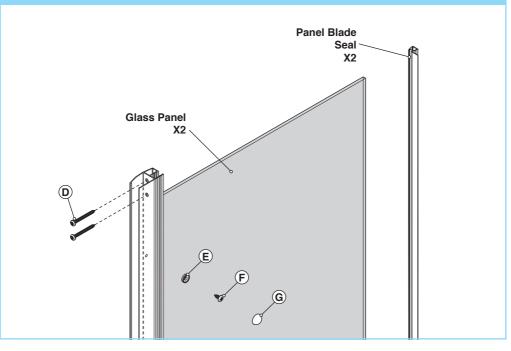

# Parts & Fittings Supplied

Ē

Please notify the retailer immediately of any damage or faults. The manufacturer cannot be held responsible for any installation costs that may arise from a damaged or faulty product being installed.

# Loose Screws & Fittings Supplied

|   |                                 |               | Qty       |
|---|---------------------------------|---------------|-----------|
| A | No.6 x ½" Pan Head Pozi Screws  |               | <b>x4</b> |
| ₿ | No.8 x 1¾" Pan Head Pozi Screws | (actual size) | Qty       |
|   |                                 |               | <b>x8</b> |
| © | Wall Plugs                      | (actual size) | Qty       |
|   |                                 |               | <b>x8</b> |
| D | No.6 x 1¾" Pan Head Pozi Screws | (actual size) | Qty       |
|   |                                 |               | <b>x8</b> |
| G | Screw Snap Base                 | (actual size) | Qty       |
|   |                                 |               | <b>x8</b> |
| F | No.8 x ¾" Pan Head Pozi Screws  | (actual size) | Qty       |
|   |                                 |               | <b>x8</b> |
| G | Screw Snap Cap                  | (actual size) | Qty       |
|   |                                 |               | <b>x8</b> |
|   |                                 |               |           |