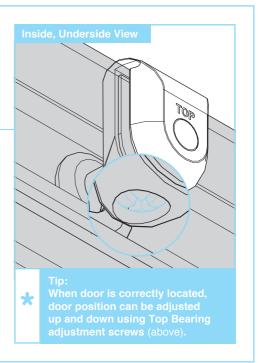

| <b>x8</b> |
| © | Wall Plugs                      | (actual size) | Qty       |
|   |                                 |               | <b>x8</b> |
| D | No.6 x 1¾" Pan Head Pozi Screws | (actual size) | Qty       |
|   |                                 |               | <b>x8</b> |
| G | Screw Snap Base                 | (actual size) | Qty       |
|   |                                 |               | <b>x8</b> |
| F | No.8 x ¾" Pan Head Pozi Screws  | (actual size) | Qty       |
|   |                                 |               | <b>x8</b> |
| G | Screw Snap Cap                  | (actual size) | Qty       |
|   |                                 |               | <b>x8</b> |
|   |                                 |               |           |







































Apply Silicone sealnt, (not supplied) between Wall Channel as shown.