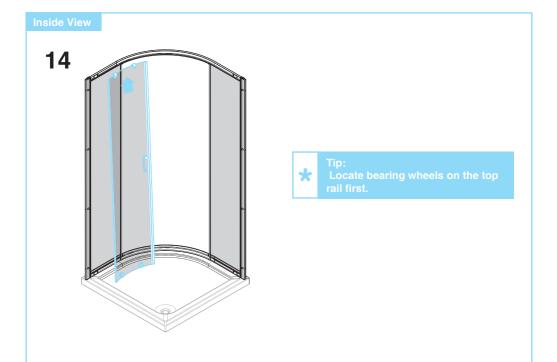

| <b>x8</b> |
| © | Wall Plugs                      | (actual size) | Qty       |
|   |                                 |               | <b>x8</b> |
| D | No.6 x 1¾" Pan Head Pozi Screws | (actual size) | Qty       |
|   |                                 |               | <b>x8</b> |
| G | Screw Snap Base                 | (actual size) | Qty       |
|   |                                 |               | <b>x8</b> |
| F | No.8 x ¾" Pan Head Pozi Screws  | (actual size) | Qty       |
|   |                                 |               | <b>x8</b> |
| G | Screw Snap Cap                  | (actual size) | Qty       |
|   |                                 |               | <b>x8</b> |
|   |                                 |               |           |







































Apply Silicone sealnt, (not supplied) between Wall Channel as shown.