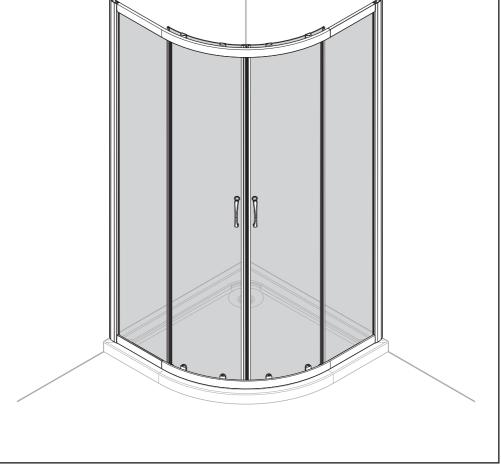

## Before You Start

- Check that the tray has been installed correctly and that it is level (Fig. A), tiled down onto and sealed to the manufacturer's guidelines. Please Note: All product supplied without tray.
- Ensure the product is fitted to a non-porous surface ie. tiled. Check that the wall surface is flat.
- Unpack and check the product is complete and undamaged.
- Fixings are supplied for solid walls only. Ensure that the correct fixings are used for the wall type – if in doubt seek professional advice.
- · Ensure the area is clean, dry and dust free.
- · Read the instructions in full.
- Have the correct tools available, (as shown below, see 'Tools Required').

#### Safety

- · Handle all glass with care support on cardboard to avoid risk of breakage.
- . This product is heavy and requires 2 people to carry and install it.
- When drilling walls check first for hidden pipes and cables.
- All glass is toughened it cannot be reworked or replaced by ordinary glass.
- · Use safety eyewear when drilling.
- · Use safety eyewear when handling glass.
- · Keep all small parts away from children.