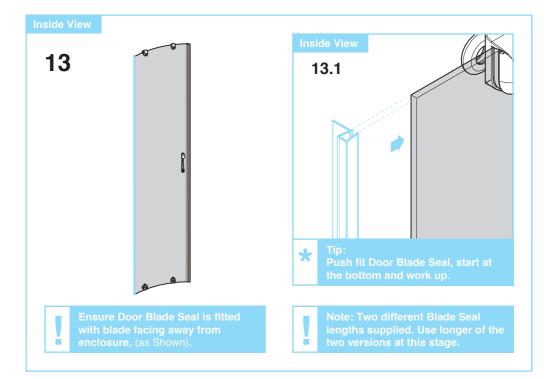

| <b>x8</b> |
| © | Wall Plugs                      | (actual size) | Qty       |
|   |                                 |               | <b>x8</b> |
| D | No.6 x 1¾" Pan Head Pozi Screws | (actual size) | Qty       |
|   |                                 |               | <b>x8</b> |
| G | Screw Snap Base                 | (actual size) | Qty       |
|   |                                 |               | <b>x8</b> |
| F | No.8 x ¾" Pan Head Pozi Screws  | (actual size) | Qty       |
|   |                                 |               | <b>x8</b> |
| G | Screw Snap Cap                  | (actual size) | Qty       |
|   |                                 |               | <b>x8</b> |
|   |                                 |               |           |







































Apply Silicone sealnt, (not supplied) between Wall Channel as shown.