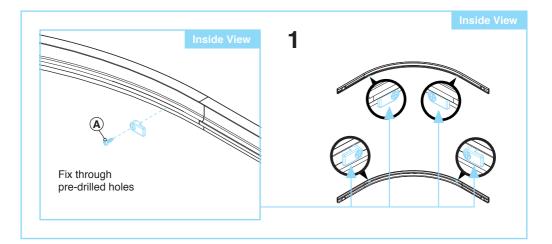

|               | <b>x8</b> |
| © | Wall Plugs                      | (actual size) | Qty       |
|   |                                 |               | <b>x8</b> |
| D | No.6 x 1¾" Pan Head Pozi Screws | (actual size) | Qty       |
|   |                                 |               | <b>x8</b> |
| G | Screw Snap Base                 | (actual size) | Qty       |
|   |                                 |               | <b>x8</b> |
| F | No.8 x ¾" Pan Head Pozi Screws  | (actual size) | Qty       |
|   |                                 |               | <b>x8</b> |
| G | Screw Snap Cap                  | (actual size) | Qty       |
|   |                                 |               | <b>x8</b> |
|   |                                 |               |           |







































Apply Silicone sealnt, (not supplied) between Wall Channel as shown.