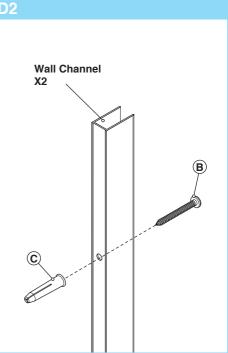

# Parts & Fittings Supplied

Ē

Please notify the retailer immediately of any damage or faults. The manufacturer cannot be held responsible for any installation costs that may arise from a damaged or faulty product being installed.

# Loose Screws & Fittings Supplied

|   |                                 |               | Qty       |
|---|---------------------------------|---------------|-----------|
| A | No.6 x ½" Pan Head Pozi Screws  |               | <b>x4</b> |
| ₿ | No.8 x 1¾" Pan Head Pozi Screws | (actual size) | Qty       |
|   |                                 |               | <b>x8</b> |
| © | Wall Plugs                      | (actual size) | Qty       |
|   |                                 |               | <b>x8</b> |
| D | No.6 x 1¾" Pan Head Pozi Screws | (actual size) | Qty       |
|   |                                 |               | <b>x8</b> |
| G | Screw Snap Base                 | (actual size) | Qty       |
|   |                                 |               | <b>x8</b> |
| F | No.8 x ¾" Pan Head Pozi Screws  | (actual size) | Qty       |
|   |                                 |               | <b>x8</b> |
| G | Screw Snap Cap                  | (actual size) | Qty       |
|   |                                 |               | <b>x8</b> |
|   |                                 |               |           |