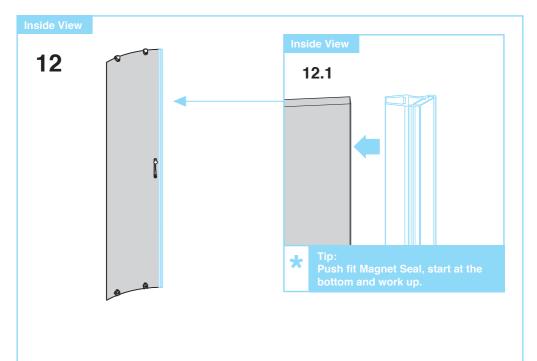

| <b>x8</b> |
| © | Wall Plugs                      | (actual size) | Qty       |
|   |                                 |               | <b>x8</b> |
| D | No.6 x 1¾" Pan Head Pozi Screws | (actual size) | Qty       |
|   |                                 |               | <b>x8</b> |
| G | Screw Snap Base                 | (actual size) | Qty       |
|   |                                 |               | <b>x8</b> |
| F | No.8 x ¾" Pan Head Pozi Screws  | (actual size) | Qty       |
|   |                                 |               | <b>x8</b> |
| G | Screw Snap Cap                  | (actual size) | Qty       |
|   |                                 |               | <b>x8</b> |
|   |                                 |               |           |







































Apply Silicone sealnt, (not supplied) between Wall Channel as shown.