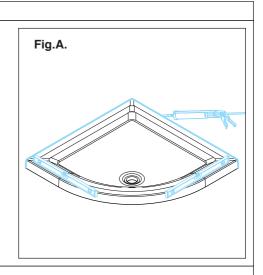

## Before You Start

- Check that the tray has been installed correctly and that it is level (Fig. A), tiled down onto and sealed to the manufacturer's guidelines. Please Note: All product supplied without tray.
- Ensure the product is fitted to a non-porous surface ie. tiled. Check that the wall surface is flat.
- Unpack and check the product is complete and undamaged.
- Fixings are supplied for solid walls only. Ensure that the correct fixings are used for the wall type – if in doubt seek professional advice.
- · Ensure the area is clean, dry and dust free.
- · Read the instructions in full.
- Have the correct tools available, (as shown below, see 'Tools Required').