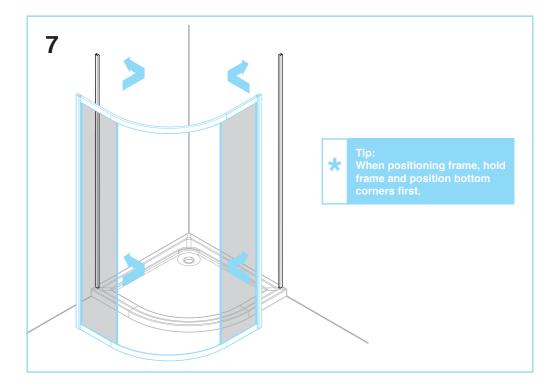

## Before You Start

- Check that the tray has been installed correctly and that it is level (Fig. A), tiled down onto and sealed to the manufacturer's guidelines. Please Note: All product supplied without tray.
- Ensure the product is fitted to a non-porous surface ie. tiled. Check that the wall surface is flat.
- Unpack and check the product is complete and undamaged.
- Fixings are supplied for solid walls only. Ensure that the correct fixings are used for the wall type – if in doubt seek professional advice.
- · Ensure the area is clean, dry and dust free.
- · Read the instructions in full.
- Have the correct tools available, (as shown below, see 'Tools Required').

#### Safety

- · Handle all glass with care support on cardboard to avoid risk of breakage.
- . This product is heavy and requires 2 people to carry and install it.
- When drilling walls check first for hidden pipes and cables.
- All glass is toughened it cannot be reworked or replaced by ordinary glass.
- · Use safety eyewear when drilling.
- · Use safety eyewear when handling glass.
- · Keep all small parts away from children.