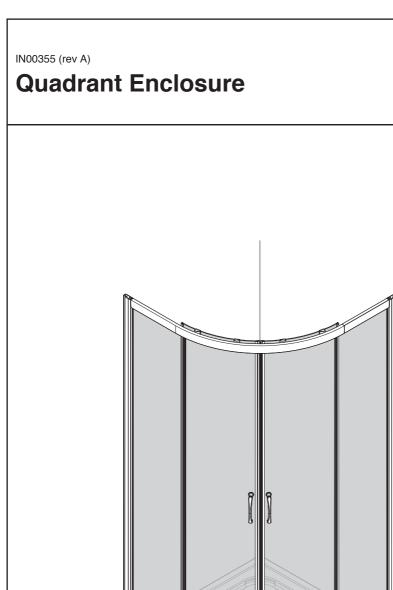

## Before You Start

- Check that the tray has been installed correctly and that it is level (Fig. A), tiled down onto and sealed to the manufacturer's guidelines. Please Note: All product supplied without tray.
- Ensure the product is fitted to a non-porous surface ie. tiled. Check that the wall surface is flat.
- Unpack and check the product is complete and undamaged.
- Fixings are supplied for solid walls only. Ensure that the correct fixings are used for the wall type – if in doubt seek professional advice.
- · Ensure the area is clean, dry and dust free.
- · Read the instructions in full.
- Have the correct tools available, (as shown below, see 'Tools Required').

#### Safety

- · Handle all glass with care support on cardboard to avoid risk of breakage.
- . This product is heavy and requires 2 people to carry and install it.
- When drilling walls check first for hidden pipes and cables.
- All glass is toughened it cannot be reworked or replaced by ordinary glass.
- · Use safety eyewear when drilling.
- · Use safety eyewear when handling glass.
- · Keep all small parts away from children.