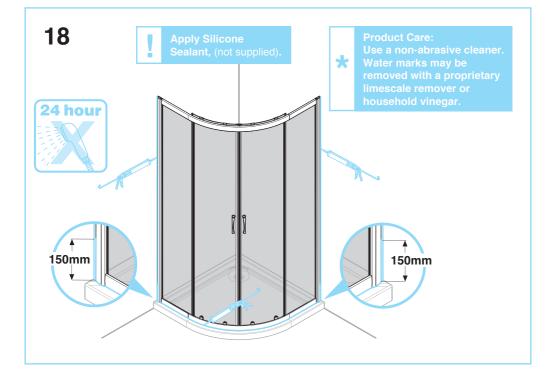

ty       |
|   |                                 |               | <b>x8</b> |
| D | No.6 x 1¾" Pan Head Pozi Screws | (actual size) | Qty       |
|   |                                 |               | <b>x8</b> |
| G | Screw Snap Base                 | (actual size) | Qty       |
|   |                                 |               | <b>x8</b> |
| F | No.8 x ¾" Pan Head Pozi Screws  | (actual size) | Qty       |
|   |                                 |               | <b>x8</b> |
| G | Screw Snap Cap                  | (actual size) | Qty       |
|   |                                 |               | <b>x8</b> |
|   |                                 |               |           |







































Apply Silicone sealnt, (not supplied) between Wall Channel as shown.