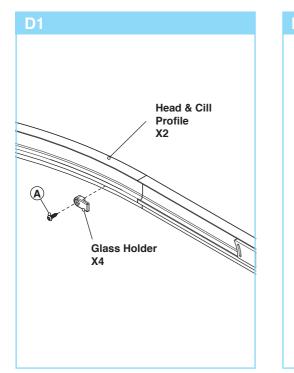

# Parts & Fittings Supplied

Ē

Please notify the retailer immediately of any damage or faults. The manufacturer cannot be held responsible for any installation costs that may arise from a damaged or faulty product being installed.

# Loose Screws & Fittings Supplied

|   |                                 |               | Qty       |
|---|---------------------------------|---------------|-----------|
| A | No.6 x ½" Pan Head Pozi Screws  |               | <b>x4</b> |
| ₿ | No.8 x 1¾" Pan Head Pozi Screws | (actual size) | Qty       |
|   |                                 |               | <b>x8</b> |
| © | Wall Plugs                      | (actual size) | Qty       |
|   |                                 |               | <b>x8</b> |
| D | No.6 x 1¾" Pan Head Pozi Screws | (actual size) | Qty       |
|   |                                 |               | <b>x8</b> |
| G | Screw Snap Base                 | (actual size) | Qty       |
|   |                                 |               | <b>x8</b> |
| F | No.8 x ¾" Pan Head Pozi Screws  | (actual size) | Qty       |
|   |                                 |               | <b>x8</b> |
| G | Screw Snap Cap                  | (actual size) | Qty       |
|   |                                 |               | <b>x8</b> |
|   |                                 |               |           |