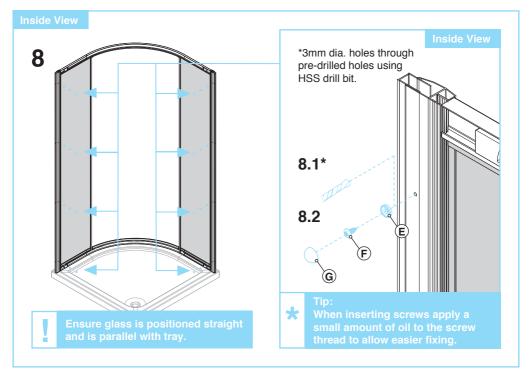

# Loose Screws & Fittings Supplied

|   |                                 |               | Qty       |
|---|---------------------------------|---------------|-----------|
| A | No.6 x ½" Pan Head Pozi Screws  |               | <b>x4</b> |
| ₿ | No.8 x 1¾" Pan Head Pozi Screws | (actual size) | Qty       |
|   |                                 |               | <b>x8</b> |
| © | Wall Plugs                      | (actual size) | Qty       |
|   |                                 |               | <b>x8</b> |
| D | No.6 x 1¾" Pan Head Pozi Screws | (actual size) | Qty       |
|   |                                 |               | <b>x8</b> |
| G | Screw Snap Base                 | (actual size) | Qty       |
|   |                                 |               | <b>x8</b> |
| F | No.8 x ¾" Pan Head Pozi Screws  | (actual size) | Qty       |
|   |                                 |               | <b>x8</b> |
| G | Screw Snap Cap                  | (actual size) | Qty       |
|   |                                 |               | <b>x8</b> |
|   |                                 |               |           |