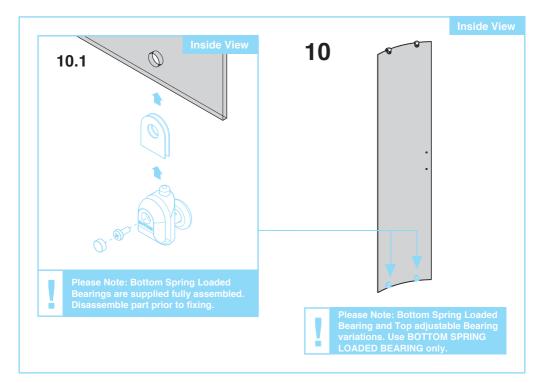

|               | <b>x8</b> |
| © | Wall Plugs                      | (actual size) | Qty       |
|   |                                 |               | <b>x8</b> |
| D | No.6 x 1¾" Pan Head Pozi Screws | (actual size) | Qty       |
|   |                                 |               | <b>x8</b> |
| G | Screw Snap Base                 | (actual size) | Qty       |
|   |                                 |               | <b>x8</b> |
| F | No.8 x ¾" Pan Head Pozi Screws  | (actual size) | Qty       |
|   |                                 |               | <b>x8</b> |
| G | Screw Snap Cap                  | (actual size) | Qty       |
|   |                                 |               | <b>x8</b> |
|   |                                 |               |           |







































Apply Silicone sealnt, (not supplied) between Wall Channel as shown.