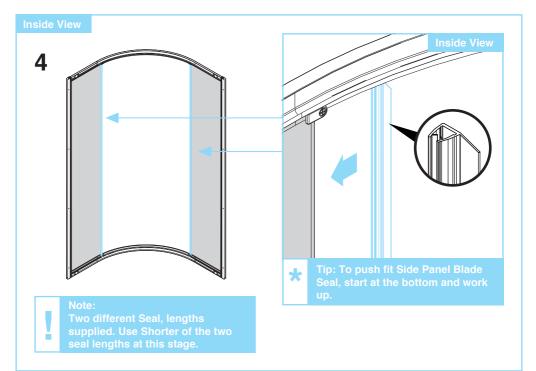

|               | <b>x8</b> |
| © | Wall Plugs                      | (actual size) | Qty       |
|   |                                 |               | <b>x8</b> |
| D | No.6 x 1¾" Pan Head Pozi Screws | (actual size) | Qty       |
|   |                                 |               | <b>x8</b> |
| G | Screw Snap Base                 | (actual size) | Qty       |
|   |                                 |               | <b>x8</b> |
| F | No.8 x ¾" Pan Head Pozi Screws  | (actual size) | Qty       |
|   |                                 |               | <b>x8</b> |
| G | Screw Snap Cap                  | (actual size) | Qty       |
|   |                                 |               | <b>x8</b> |
|   |                                 |               |           |







































Apply Silicone sealnt, (not supplied) between Wall Channel as shown.