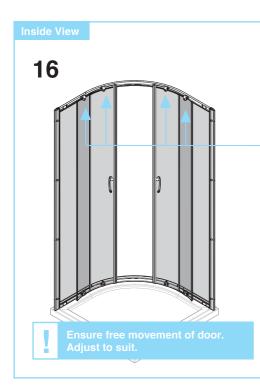

| <b>x8</b> |
| © | Wall Plugs                      | (actual size) | Qty       |
|   |                                 |               | <b>x8</b> |
| D | No.6 x 1¾" Pan Head Pozi Screws | (actual size) | Qty       |
|   |                                 |               | <b>x8</b> |
| G | Screw Snap Base                 | (actual size) | Qty       |
|   |                                 |               | <b>x8</b> |
| F | No.8 x ¾" Pan Head Pozi Screws  | (actual size) | Qty       |
|   |                                 |               | <b>x8</b> |
| G | Screw Snap Cap                  | (actual size) | Qty       |
|   |                                 |               | <b>x8</b> |
|   |                                 |               |           |







































Apply Silicone sealnt, (not supplied) between Wall Channel as shown.