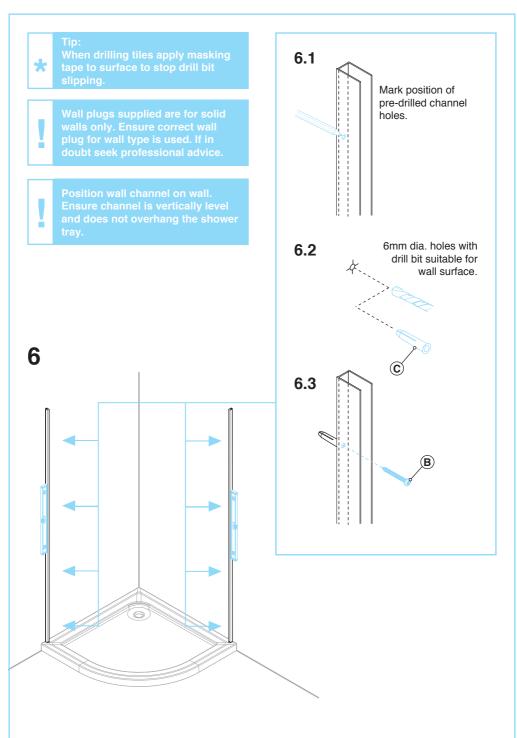

## Before You Start

- Check that the tray has been installed correctly and that it is level (Fig. A), tiled down onto and sealed to the manufacturer's guidelines. Please Note: All product supplied without tray.
- Ensure the product is fitted to a non-porous surface ie. tiled. Check that the wall surface is flat.
- Unpack and check the product is complete and undamaged.
- Fixings are supplied for solid walls only. Ensure that the correct fixings are used for the wall type – if in doubt seek professional advice.
- · Ensure the area is clean, dry and dust free.
- · Read the instructions in full.
- Have the correct tools available, (as shown below, see 'Tools Required').

#### Safety

- · Handle all glass with care support on cardboard to avoid risk of breakage.
- . This product is heavy and requires 2 people to carry and install it.
- When drilling walls check first for hidden pipes and cables.
- All glass is toughened it cannot be reworked or replaced by ordinary glass.
- · Use safety eyewear when drilling.
- · Use safety eyewear when handling glass.
- · Keep all small parts away from children.