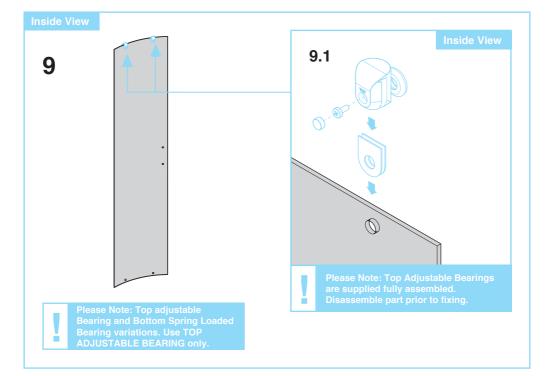

# Loose Screws & Fittings Supplied

|   |                                 |               | Qty       |
|---|---------------------------------|---------------|-----------|
| A | No.6 x ½" Pan Head Pozi Screws  |               | <b>x4</b> |
| ₿ | No.8 x 1¾" Pan Head Pozi Screws | (actual size) | Qty       |
|   |                                 |               | <b>x8</b> |
| © | Wall Plugs                      | (actual size) | Qty       |
|   |                                 |               | <b>x8</b> |
| D | No.6 x 1¾" Pan Head Pozi Screws | (actual size) | Qty       |
|   |                                 |               | <b>x8</b> |
| G | Screw Snap Base                 | (actual size) | Qty       |
|   |                                 |               | <b>x8</b> |
| F | No.8 x ¾" Pan Head Pozi Screws  | (actual size) | Qty       |
|   |                                 |               | <b>x8</b> |
| G | Screw Snap Cap                  | (actual size) | Qty       |
|   |                                 |               | <b>x8</b> |
|   |                                 |               |           |