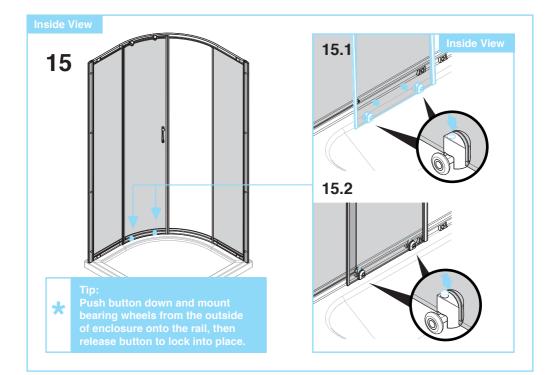

| <b>x8</b> |
| © | Wall Plugs                      | (actual size) | Qty       |
|   |                                 |               | <b>x8</b> |
| D | No.6 x 1¾" Pan Head Pozi Screws | (actual size) | Qty       |
|   |                                 |               | <b>x8</b> |
| G | Screw Snap Base                 | (actual size) | Qty       |
|   |                                 |               | <b>x8</b> |
| F | No.8 x ¾" Pan Head Pozi Screws  | (actual size) | Qty       |
|   |                                 |               | <b>x8</b> |
| G | Screw Snap Cap                  | (actual size) | Qty       |
|   |                                 |               | <b>x8</b> |
|   |                                 |               |           |







































Apply Silicone sealnt, (not supplied) between Wall Channel as shown.