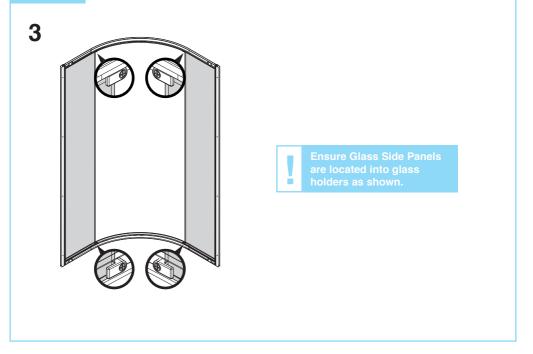

|               | <b>x8</b> |
| © | Wall Plugs                      | (actual size) | Qty       |
|   |                                 |               | <b>x8</b> |
| D | No.6 x 1¾" Pan Head Pozi Screws | (actual size) | Qty       |
|   |                                 |               | <b>x8</b> |
| G | Screw Snap Base                 | (actual size) | Qty       |
|   |                                 |               | <b>x8</b> |
| F | No.8 x ¾" Pan Head Pozi Screws  | (actual size) | Qty       |
|   |                                 |               | <b>x8</b> |
| G | Screw Snap Cap                  | (actual size) | Qty       |
|   |                                 |               | <b>x8</b> |
|   |                                 |               |           |







































Apply Silicone sealnt, (not supplied) between Wall Channel as shown.