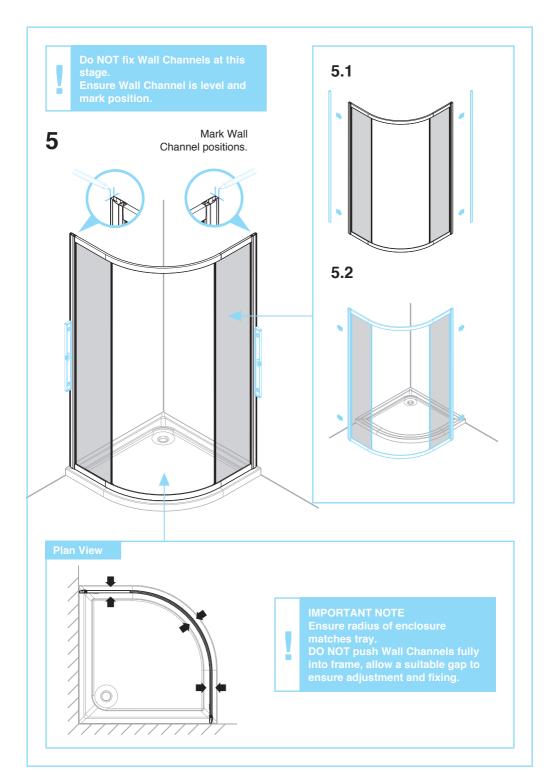

|               | <b>x8</b> |
| © | Wall Plugs                      | (actual size) | Qty       |
|   |                                 |               | <b>x8</b> |
| D | No.6 x 1¾" Pan Head Pozi Screws | (actual size) | Qty       |
|   |                                 |               | <b>x8</b> |
| G | Screw Snap Base                 | (actual size) | Qty       |
|   |                                 |               | <b>x8</b> |
| F | No.8 x ¾" Pan Head Pozi Screws  | (actual size) | Qty       |
|   |                                 |               | <b>x8</b> |
| G | Screw Snap Cap                  | (actual size) | Qty       |
|   |                                 |               | <b>x8</b> |
|   |                                 |               |           |







































Apply Silicone sealnt, (not supplied) between Wall Channel as shown.