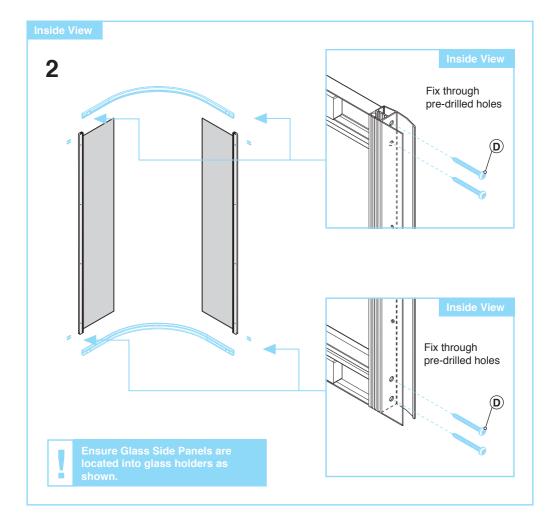

# Loose Screws & Fittings Supplied

|   |                                 |               | Qty       |
|---|---------------------------------|---------------|-----------|
| A | No.6 x ½" Pan Head Pozi Screws  |               | <b>x4</b> |
| ₿ | No.8 x 1¾" Pan Head Pozi Screws | (actual size) | Qty       |
|   |                                 |               | <b>x8</b> |
| © | Wall Plugs                      | (actual size) | Qty       |
|   |                                 |               | <b>x8</b> |
| D | No.6 x 1¾" Pan Head Pozi Screws | (actual size) | Qty       |
|   |                                 |               | <b>x8</b> |
| G | Screw Snap Base                 | (actual size) | Qty       |
|   |                                 |               | <b>x8</b> |
| F | No.8 x ¾" Pan Head Pozi Screws  | (actual size) | Qty       |
|   |                                 |               | <b>x8</b> |
| G | Screw Snap Cap                  | (actual size) | Qty       |
|   |                                 |               | <b>x8</b> |
|   |                                 |               |           |