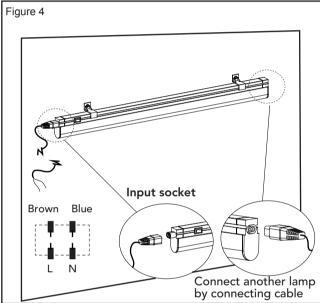

Suitable for mounting on normally flammable surface.

Minimum distance from illuminated object is 0.5m

Up to 6 fittings may be linked together in series using linking cable supplied or by plugging directly together using butt connector

#### Installation:

! Electrical products can cause death or injury, or damage to property. If in any doubt about the installation or use of this product, consult a competent electrician.

- 1. Ensure mains supply is switched off before commencing installation.
- 2. Mark appropriate fixing points on wall or ceiling; check that fixings will not impinge on concealed cables of pipes before drilling holes.
- 3. Fix the brackets(choose brackets according to the way to install) to the wall/ceiling using suitable screws.
- 4. Install luminaire on the brackets.
- 5. Plug in live cable.
- 6. Terminate supply cables in suitable enclosure Live brown and Neutral blue
- 7. In order to link more than one fitting please use link connector/ cable provided.
- 6. Turn on luminaire by the switch on the side, turn on supply.

## Installation diagram: