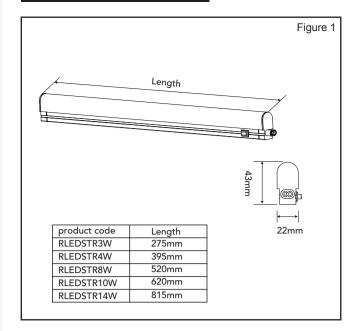

#### Specification:

Supply Voltage: 220-240V~50/60Hz

Colour Temp: 3000K

Temperature range: 5°C < ta < 40°C

CRI: 73 Warranty: 3year

10W 14W Dimensions: 4W 8W 275mm 395mm 520mm 620mm 815mm I enath Depth 22mm 22mm 22mm 22mm 22mm Width 43mm 43mm 43mm 43mm 43mm 0.14Kg 0.18Kg 0.22Kg 0.28Kg Weight 0.1Kg 30LEDs 48LEDs 96LEDs 114LEDs 126LEDs Lamp Lumen output: 210 lm 320 lm 640 lm 1100 lm