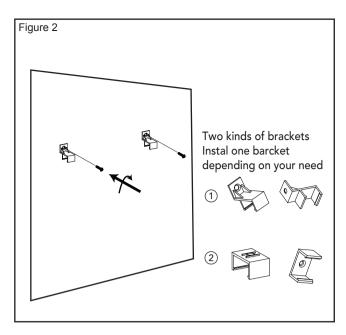

#### Installation:

! Electrical products can cause death or injury, or damage to property. If in any doubt about the installation or use of this product, consult a competent electrician.

- 1. Ensure mains supply is switched off before commencing installation.
- 2. Mark appropriate fixing points on wall or ceiling; check that fixings will not impinge on concealed cables of pipes before drilling holes.
- 3. Fix the brackets(choose brackets according to the way to install) to the wall/ceiling using suitable screws.
- 4. Install luminaire on the brackets.
- 5. Plug in live cable.
- 6. Terminate supply cables in suitable enclosure Live brown and Neutral blue
- 7. In order to link more than one fitting please use link connector/ cable provided.
- 6. Turn on luminaire by the switch on the side, turn on supply.