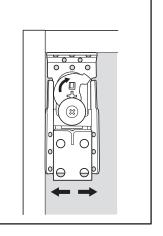

## 2

ADJUST THE CABINET VERTICALLY AND HORIZONTALLY ACCORDING TO THE APPLICATION.

#### ADJUSTMENT DETAILS

VERTICAL ADJUSTMENT 11 mm.

LATERAL ADJUSTMENT 12 mm.

HORIZONTAL ADJUSTMENT 10 mm.