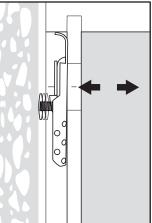

## 2

ADJUST THE CABINET VERTICALLY AND HORIZONTALLY ACCORDING TO THE APPLICATION.

#### ADJUSTMENT DETAILS

VERTICAL ADJUSTMENT 11 mm.

LATERAL ADJUSTMENT 12 mm.

HORIZONTAL ADJUSTMENT 10 mm.