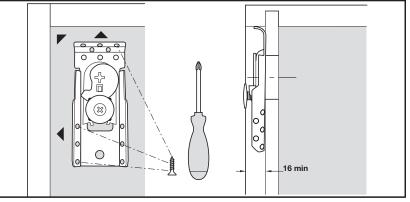

### APPLICATION

## 1

FIX THE CABINET HANGER IN POSITION BY USING THE 3.5x16 mm WOOD SCREWS PROVIDED.