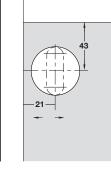

## DRILLING PLAN

HOLE IN REAR PANEL: Ø 35 mm FOR ROUND COVER CAP. 12 x 36.5 mm FOR OVAL COVER CAP.