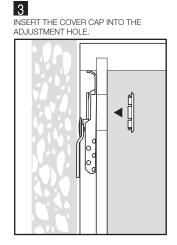

## DRILLING PLAN

HOLE IN REAR PANEL: Ø 35 mm FOR ROUND COVER CAP. 12 x 36.5 mm FOR OVAL COVER CAP.