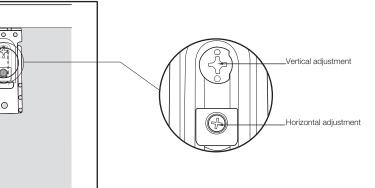

## 2

ADJUST THE CABINET VERTICALLY AND HORIZONTALLY ACCORDING TO THE APPLICATION.

#### ADJUSTMENT DETAILS

VERTICAL ADJUSTMENT 11 mm.

LATERAL ADJUSTMENT 12 mm.

HORIZONTAL ADJUSTMENT 10 mm.