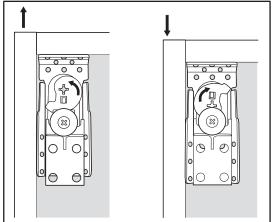

## 2

ADJUST THE CABINET VERTICALLY AND HORIZONTALLY ACCORDING TO THE APPLICATION.

#### ADJUSTMENT DETAILS

VERTICAL ADJUSTMENT 11 mm.

LATERAL ADJUSTMENT 12 mm.

HORIZONTAL ADJUSTMENT 10 mm.