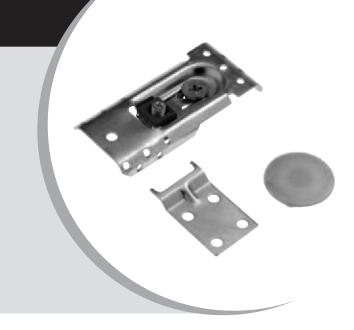

# **Cabinet Hanger**

| Description                                | Finish      |
|--------------------------------------------|-------------|
| Cabinet hanger, unhanded, fixings included | Zinc-plated |
| Wall fixing plate                          | Zinc-plated |
| Cover cap Ø 35mm                           | Silver      |