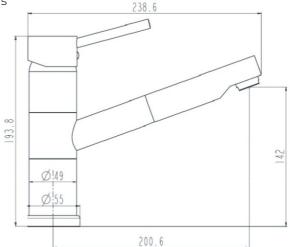

## **Product** Specification

Product Code: ALM PULLSNK C

Finish: Chrome Product Type: Contemporary

**Construction:** Body is of brass construction and

is designed to conform to BS EN 200

Valve Type: Ceramic Cartridge