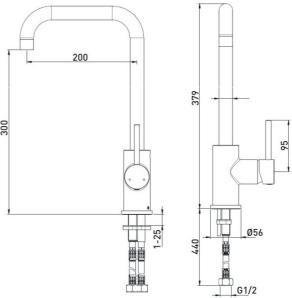

## **Product** Specification

Product Code: LMN EFSNK C Finish: Chrome

Product Type: Contemporary

**Construction:**Body is of brass construction and is designed to conform to BS EN 200

Valve Type: Ceramic Cartridge

Supply: Suitable for all plumbing systems

Inlet Connections: 1/2" BSP

Working Pressures: Min 0.3bar, Max 8.0bar