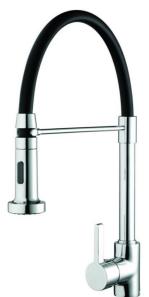

## LIQOURICE SINK MIXER LIQOURICE Kitchen Sink Mixer with Pull Out Hose Chrome Plated

#### Additional Information

- Single lever control with smooth turning, longer lasting ceramic cartridge.
- Push button operated spray function.
- Product supplied with flexible connection pipes for easier installation.
- Chrome plated to BS EN 248.