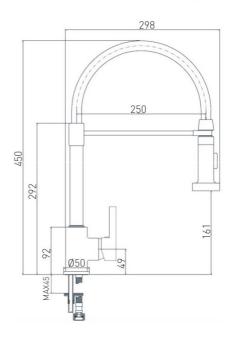

### **Product** Specification

Product Code: Finish: Product Type: Construction:

Valve Type: Supply: Inlet Connections: Working Pressures: LQR PROSNK C Chrome Contemporary Body is of brass construction and is designed to conform to BS EN 200 Ceramic Cartridge Suitable for all plumbing systems ½" BSP Min 1.5bar, Max 8.0bar