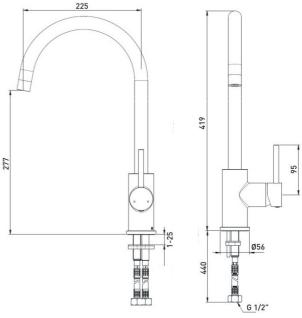

### **Product** Specification

Product Code: PST EFSNK C
Finish: Chrome
Product Type: Contemporary

Construction: Body is of brass construction and

is designed to conform to BS EN 200

Valve Type: Ceramic Cartridge
Supply: Suitable for all plumbing systems

Inlet Connections: 1/2" BSP

Working Pressures: Min 0.3bar, Max 8.0bar