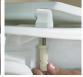

### HINGES

Commercial Fastening System™

S

Faster

Easier

Secure

Glass-filled propylene hinge body. Grade 300 stainless steel pintel.

Moulded bushing.

Glass-Filled nylon nut with integrated washers.

Nut breaks off here at precise tightening torque, resulting in a seat that Stays TITE!