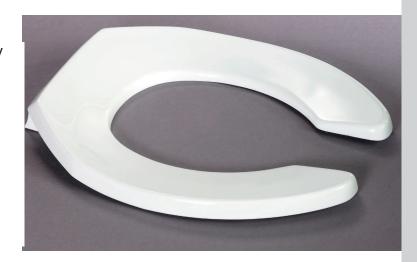

## 12554 16SS STA-TITE<sup>®</sup>

Commercial - Grade Heavy duty plastic seat.

Fits all universal pans

Made in Tecnoplast

Weight: Kg 1,40

Colours: white 000

### **PACKAGING**

Master: 6 pieces

Individual packaging: cardboard box

### IDEAL APPLICATIONS

Heavy Use: Schools Horeca

**Public Toilets** 