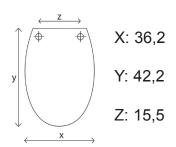

## 12554 16SS STA-TITE<sup>®</sup>

Commercial - Grade Heavy duty plastic seat.

Fits all universal pans

Made in Tecnoplast

Weight: Kg 1,40

Colours: white 000