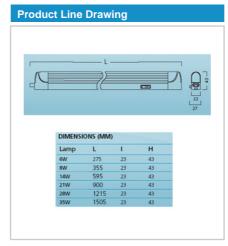

## Product selected: LS200 T16 8W cabinet Lite lamp colour 830 - white

Ultra slim cross section. White housing and end caps. Integrated switch. Structured diffusor for even light distribution. Energy saving by using electronic ballast. Connect up to 10 fixtures in a row with direct connectors or flexible leads for wider spacing or corner connections. Main cable with EURO-plug, direct and flexible connectors included. Stainless steel mounting clips for easy installation included. Supplied with Sylvania T5 lamps, three different light colours. (830 Homelight; 840 Warm White; 860 Cool White) for your choice. IP20 & CLASS II

## Certifications

| code                 | 0056959<br>LS200 T16 8W cabinet Lite lamp colour 830 - white |
|----------------------|--------------------------------------------------------------|
| name                 | LS200 T16 8W cabinet Lite lamp colour 830 - white            |
|                      |                                                              |
| ting                 | Ceiling surface                                              |
| of use               | Interior                                                     |
| r                    | White                                                        |
| h (mm)               | 355                                                          |
|                      | 23                                                           |
| t (mm)               | 43                                                           |
| ng                   | Extruded polycarbonate                                       |
| oution type          | Symmetric                                                    |
| er finish            | Ribbed                                                       |
| s description        | 1 x 8W T16 G5 - 830                                          |
| included             | Yes                                                          |
| er of heads          | 1                                                            |
| ol gear availability | Included                                                     |
| ol gear type         | Electronic                                                   |
| ol gear mounting     | Integral                                                     |
| ge (V)               | 230                                                          |