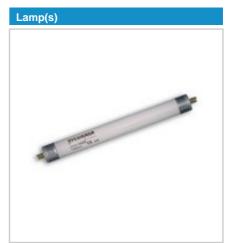

## Product selected: LS200 T16 8W cabinet Lite lamp colour 830 - white

Ultra slim cross section. White housing and end caps. Integrated switch. Structured diffusor for even light distribution. Energy saving by using electronic ballast. Connect up to 10 fixtures in a row with direct connectors or flexible leads for wider spacing or corner connections. Main cable with EURO-plug, direct and flexible connectors included. Stainless steel mounting clips for easy installation included. Supplied with Sylvania T5 lamps, three different light colours. (830 Homelight; 840 Warm White; 860 Cool White) for your choice. IP20 & CLASS II