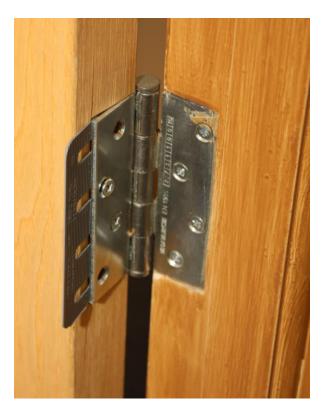

## Application

Used for quick alignment and adjustment when hanging doors with 100mm hinges.

### **Instructions for Use**

Quick Align shims have been designed to make the final adjustment of hanging doors an easy process. The shims have a fold line which allows them to be used either in single, double or triple thicknesses. Hang the door using 2 of the 4 screws (the ones that correspond with the slots on the Quick Align shim). Determine the thickness needed to provide perfect closure by sliding in the shim, then slide out and snap off any surplus material, push the shim in again and fit the final 2 screws within the hinge.