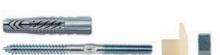

# Wash basin fixing

Complete fixing sets.

#### WST

 Fixing sets consisting of UX-Plugs, stud screws, nylon nuts or flanged bushes with hexagon nut.