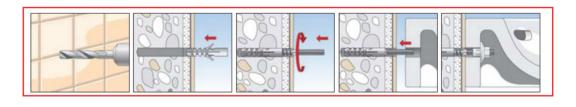

# Wash basin fixing

Complete fixing sets.

# **OVERVIEW**



**WST** - Wash basin fixings

#### Suitable for:

- Concrete
- Natural stone
- Solid bricks
- Solid plasterboard
- Hollow blocks





### DESCRIPTION

#### WST

 Fixing sets consisting of UX-Plugs, stud screws, nylon nuts or flanged bushes with hexagon nut.

#### Advantages/benefits

- Simple and quick installation.
- High-strength flanged nylon nuts and collar sleeves are resistant to ageing, chemicals and guarantees that the fitting will not damage the porcelain.
- Cover caps with a high-quality chrome finish ensure the fixture remains visually attractive for a long period of time.



## INSTALLATION



basin to wall