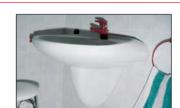

# Wash basin fixing

Complete fixing sets.

# **OVERVIEW**



**WST** - Wash basin fixings

#### Suitable for:

- Concrete
- Natural stone
- Solid bricks
- Solid plasterboard
- Hollow blocks





### DESCRIPTION

#### WST

 Fixing sets consisting of UX-Plugs, stud screws, nylon nuts or flanged bushes with hexagon nut.

#### Advantages/benefits

- Simple and quick installation.
- High-strength flanged nylon nuts and collar sleeves are resistant to ageing, chemicals and guarantees that the fitting will not damage the porcelain.
- Cover caps with a high-quality chrome finish ensure the fixture remains visually attractive for a long period of time.



## INSTALLATION



basin to wall