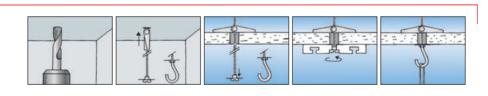

### INSTALLATION

- Type of installation
- Pre-positioned installation

#### Installation tips

- Observe the cavity depth and board thickness (see the table).
- KT toggles cannot be installed pointing downwards (e.g. floor).