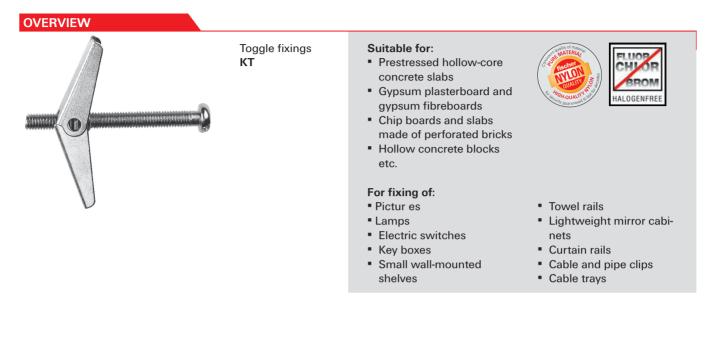

# **Toggle fixings KT**

The powerful and universal fixing for cavity-space fixing.

## DESCRIPTION

- Spring toggle KT
- Expands by spring force into any cavity.

#### Advantages/benefits

- KT toggles are specially designed for small cavity depths.
- All KT are fully zinc-plated and yellow chromated for good corrosion protection.
- Long threaded rods allow large wall thicknesses to be bridged