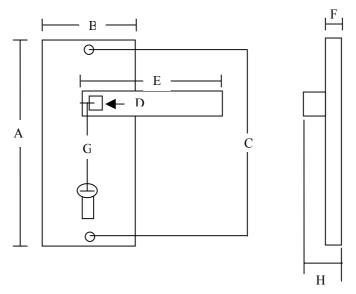

## Screwfix Quote 97094 Dimensions Schematic Diagram For Dimensional Guidance Only

| Dimensions (mm) |     |
|-----------------|-----|
| A               | 178 |
| В               | 39  |
| C               | 162 |
| D               | 8x8 |
| Е               | 114 |
| F               | 8   |
| G               | 57  |
| Н               | 54  |

Requires Lock 15854 or 26170

Suitable for follower bar size 8x8mm provided

Screws Provided –24x3.5 pro#2 raised brass qty 4

All Dimensions in Millimetres (mm) unless otherwise advised.