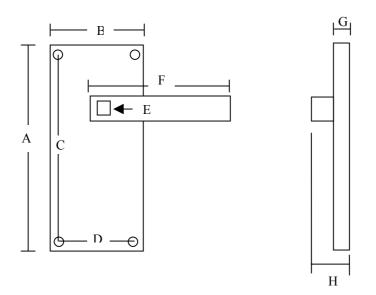

## Screwfix Quote 96729 Dimensions Schematic Diagram For Dimensional Guidance Only

| Dimensions (mm) |     |
|-----------------|-----|
| А               | 185 |
| В               | 40  |
| С               | 157 |
| D               | 21  |
| Е               | 8x8 |
| F               | 120 |
| G               | 10  |
| Н               | 60  |

Requires Mortice Latches 38380 or 97261

Suitable for follower bar size 8x8mm provided

Screws Provided 25 x 3.5mm chrome plated raised head pro#2 qty 8

All Dimensions in Millimetres (mm) unless otherwise advised.