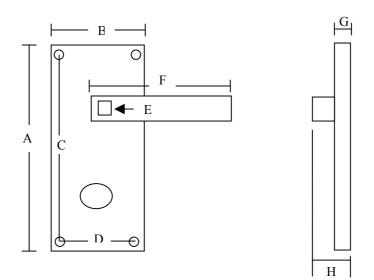

## Screwfix Quote 92860 Dimensions Schematic Diagram For Dimensional Guidance Only

| Dimensions (mm) |     |
|-----------------|-----|
| А               | 171 |
| В               | 46  |
| С               | 121 |
| D               | 25  |
| Е               | 8x8 |
| F               | 97  |
| G               | 8   |
| Н               | 52  |

Requires WC Mortice Lock 13563

Suitable for follower bar size 8x8mm provided

Screws Provided 19x3.5 slotted raised head NP qty 8

All Dimensions in Millimetres (mm) unless otherwise advised.

Caution:

This is not a specification. Drawings not to scale, dimensions subject to change and tolerances. Do NOT commence any preparatory work for the fitting of this item until delivery has been received and dimensions confirmed.