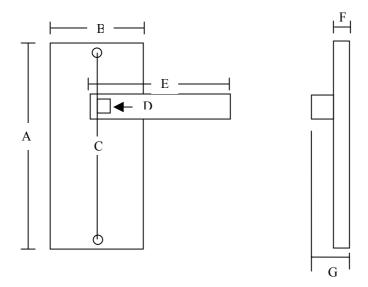

## Screwfix Quote 90580 Dimensions Schematic Diagram For Dimensional Guidance Only

| Dimensions (mm) |     |
|-----------------|-----|
| A               | 151 |
| В               | 40  |
| C               | 129 |
| D               | 8x8 |
| Е               | 115 |
| F               | 8   |
| G               | 55  |

Requires Mortice Latches 38380 or 97261

Suitable for follower bar size 8x8mm provided

Screws Provided – Inter type qty 2

All Dimensions in Millimetres (mm) unless otherwise advised.