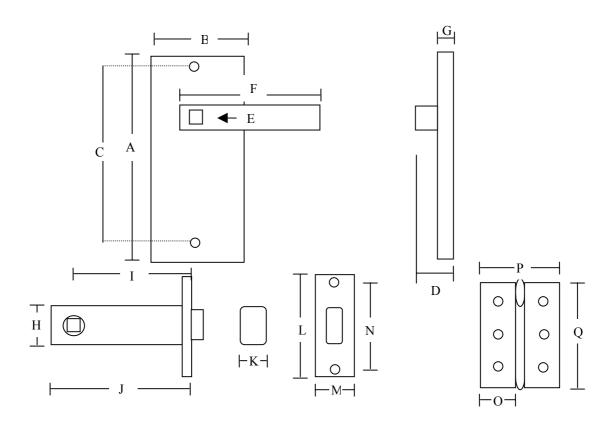

## Screwfix Quote 85497 Dimensions Schematic Diagram For Dimensional Guidance Only

| Dimensions (mm) |         |
|-----------------|---------|
| A               | 160     |
| В               | 47      |
| С               | 129     |
| D               | 52      |
| Е               | 8x8     |
| F               | 115     |
| G               | 8       |
| Н               | 22      |
| Ι               | 44      |
| J               | 65      |
| K               | 18      |
| L               | 58      |
| M               | 25      |
| N               | 42      |
| О               | 19      |
| P               | 52      |
| Q               | 77 (3") |

Replacement Lock 12345 or 12345

Suitable for follower bar size 8x8mm provided

Screws Provided – Inter type

All Dimensions in Millimetres (mm) unless otherwise advised.

## Caution:

This is not a specification. Drawings not to scale, dimensions subject to change and tolerances. Do NOT commence any preparatory work for the fitting of this item until delivery has been received and dimensions confirmed.