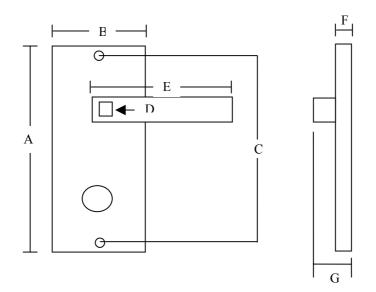

## Screwfix Quote 84330 Dimensions Schematic Diagram For Dimensional Guidance Only

| Dimensions (mm) |     |
|-----------------|-----|
| А               | 178 |
| В               | 39  |
| С               | 162 |
| D               | 8x8 |
| Е               | 114 |
| F               | 8   |
| G               | 57  |

Requires WC Mortice Lock 32823 No additional lock or catch required

Suitable for follower bar size 8x8mm provided

Screws Provided - 24x3.5 pro#2 raised Chrome qty 4

All Dimensions in Millimetres (mm) unless otherwise advised.