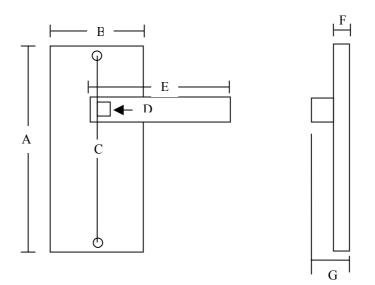

## Screwfix Quote 78992 Dimensions Schematic Diagram For Dimensional Guidance Only

| Dimensions (mm) |     |
|-----------------|-----|
| А               | 178 |
| В               | 39  |
| С               | 162 |
| D               | 8x8 |
| Е               | 114 |
| F               | 8   |
| G               | 53  |

Requires Mortice Latches 38380 or 97261

Suitable for follower bar size 8x8mm provided

Screws Provided 24x3.5 pro#2 raised Chrome qty 4

All Dimensions in Millimetres (mm) unless otherwise advised.

Caution: