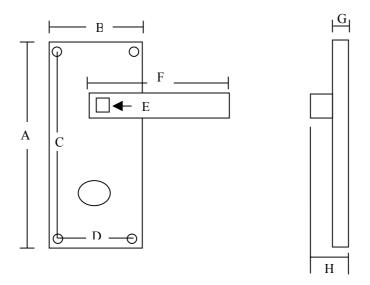

## Screwfix Quote 76686 Dimensions Schematic Diagram For Dimensional Guidance Only

| Dimensions (mm) |     |
|-----------------|-----|
| A               | 171 |
| В               | 46  |
| C               | 120 |
| D               | 25  |
| Е               | 8x8 |
| F               | 98  |
| G               | 8   |
| Н               | 51  |

Requires WC Mortice Lock 99818

Suitable for follower bar size 8x8mm provided

Screws Provided 19x3.5 raised head slotted nickel

All Dimensions in Millimetres (mm) unless otherwise advised.