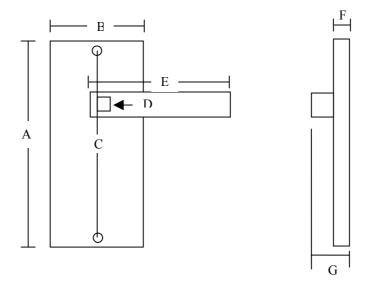

## Screwfix Quote 74314 Dimensions Schematic Diagram For Dimensional Guidance Only

| Dimensions (mm) |  |
|-----------------|--|
| A               |  |
| В               |  |
| C               |  |
| D               |  |
| Е               |  |
| F               |  |
| G               |  |

Requires Mortice Latches 38380 or 97261

Suitable for follower bar size 8x8mm provided

Screws Provided 24x3.5 pro#2 raised Chrome qty 8

All Dimensions in Millimetres (mm) unless otherwise advised.