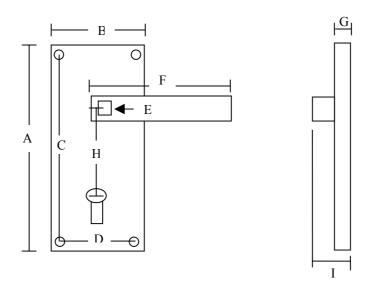

## Screwfix Quote 70876 Dimensions Schematic Diagram For Dimensional Guidance Only

| Dimensions (mm) |     |
|-----------------|-----|
| А               | 171 |
| В               | 46  |
| С               | 121 |
| D               | 25  |
| Е               | 8x8 |
| F               | 98  |
| G               | 8   |
| Н               | 57  |
| Ι               | 52  |

Requires Lock 32823

Suitable for follower bar size 8x8mm provided

Screws Provided 19x3.5 Nickel Plated raised head slotted qty 8

All Dimensions in Millimetres (mm) unless otherwise advised.

Caution:

This is not a specification. Drawings not to scale, dimensions subject to change and tolerances. Do NOT commence any preparatory work for the fitting of this item until delivery has been received and dimensions confirmed.