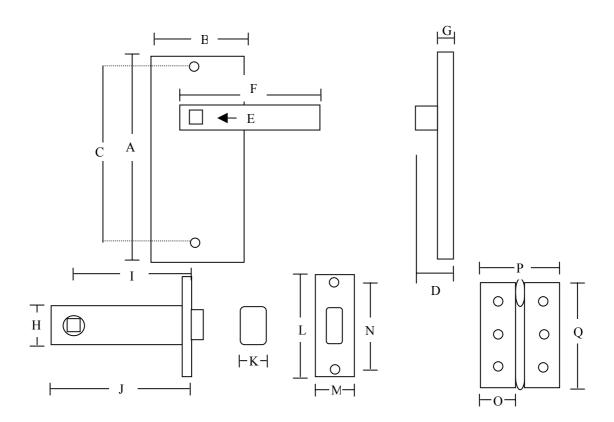

## Screwfix Quote 54393 Dimensions Schematic Diagram For Dimensional Guidance Only

| Dimensions (mm) |         |
|-----------------|---------|
| A               | 160     |
| В               | 47      |
| С               | 128     |
| D               | 50      |
| Е               | 8x8     |
| F               | 115     |
| G               | 8       |
| Н               | 20      |
| I               | 18      |
| J               | 65      |
| K               | 44      |
| L               | 58      |
| M               | 25      |
| N               | 41      |
| О               | 20      |
| P               | 52      |
| Q               | 77 (3") |

Replacement Latch 12781 or 12740

Suitable for follower bar size 8x8mm provided

Screws Provided Inter type

All Dimensions in Millimetres (mm) unless otherwise advised.