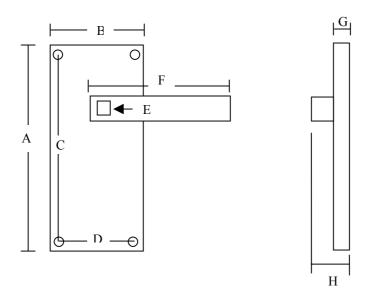

## Screwfix Quote 43475 Dimensions Schematic Diagram For Dimensional Guidance Only

| Dimensions (mm) |     |
|-----------------|-----|
| А               | 171 |
| В               | 46  |
| С               | 120 |
| D               | 25  |
| Е               | 8x8 |
| F               | 97  |
| G               | 8   |
| Н               | 50  |

Requires Mortice Latch 12781 or 12740

Suitable for follower bar size 8mm provided

Screws Provided 19x4 solid brass slotted raised head qty 8

All Dimensions in Millimetres (mm) unless otherwise advised.

Caution: