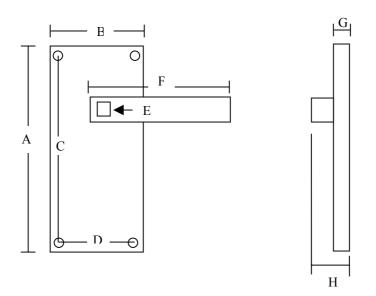

## Screwfix Quote 31018 Dimensions Schematic Diagram For Dimensional Guidance Only

| Dimensions (mm) |     |
|-----------------|-----|
| А               | 171 |
| В               | 46  |
| С               | 121 |
| D               | 25  |
| Е               | 8x8 |
| F               | 98  |
| G               | 8   |
| Н               | 52  |

Requires Mortice Latch NP 38380 or 97261

Suitable for follower bar size 8x8mm provided

Screws Provided 19x3.5mm NP raised head slotted qty 8

All Dimensions in Millimetres (mm) unless otherwise advised.

Caution: