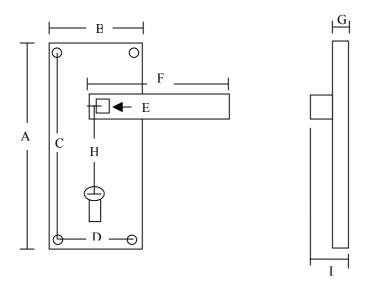

## Screwfix Quote 30336 Dimensions Schematic Diagram For Dimensional Guidance Only

| Dimensions (mm) |     |
|-----------------|-----|
| A               | 151 |
| В               | 40  |
| C               | 133 |
| D               | 22  |
| Е               | 8x8 |
| F               | 97  |
| G               | 8   |
| Н               | 51  |
| I               | 52  |

Requires Lock 32823

Suitable for follower bar size 8x8mm provided)

Screws Provided 19x3.5mm NP slotted raised head qty 8

All Dimensions in Millimetres (mm) unless otherwise advised.