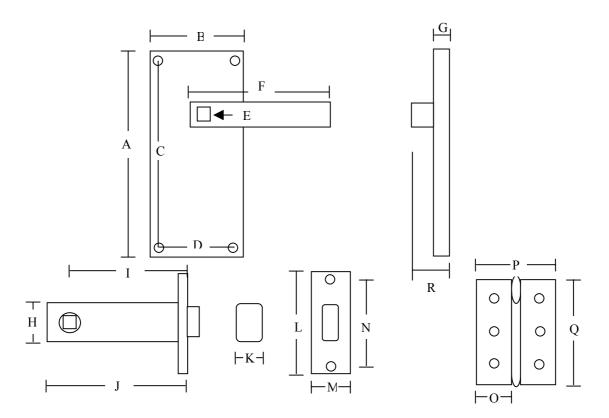

## Screwfix Quote 27812 Dimensions Schematic Diagram For Dimensional Guidance Only

| Dimensions (mm)  |         |
|------------------|---------|
| А                | 171     |
| B<br>C<br>D<br>E | 46      |
| С                | 120     |
| D                | 25      |
|                  | 8x8     |
| F                | 97      |
| G                | 8       |
| Н                | 22      |
| Ι                | 44      |
| J                | 65      |
| Κ                | 18      |
| L                | 57      |
| М                | 25      |
| Ν                | 42      |
| 0                | 19      |
| Р                | 52      |
| Q<br>R           | 76 (3") |
| R                | 51      |

Replacement Latch 38380 or 97261

Suitable for follower bar size 8x8mm provided

Screws Provided 20x4 N/P Raised head slotted qty 8

All Dimensions in Millimetres (mm) unless otherwise advised.

## Caution:

This is not a specification. Drawings not to scale, dimensions subject to change and tolerances. Do NOT commence any preparatory work for the fitting of this item until delivery has been received and dimensions confirmed.