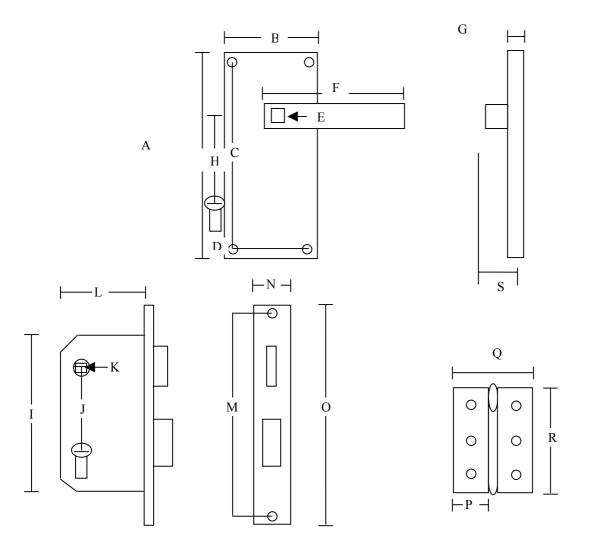

## Screwfix Quote 27622 Dimensions Schematic Diagram For Dimensional Guidance Only

| Dimensions (mm) |          |
|-----------------|----------|
| A               | 151      |
| B<br>C          | 41       |
| C               | 141      |
| D               | 28       |
| E<br>F          | 8x8      |
|                 | 105      |
| G               | 9        |
| Н               | 57       |
| I               | 110      |
| J               | 57       |
| K               | 8x8      |
| L               | 65       |
| M               | n/a      |
| N               | 25       |
| O               | 153      |
| P               | 28       |
| Q<br>R          | 67       |
| R               | 102 (4") |
| S               | 42       |

Replacement Lock 15854 or 26170

Suitable for follower bar size 8x8

Screws Provided 25 x 3.5 pro#2 raised head brass qty 8 32 x 4.5 CSK brass pro#2 qty 24

All Dimensions in Millimetres (mm) unless otherwise advised.