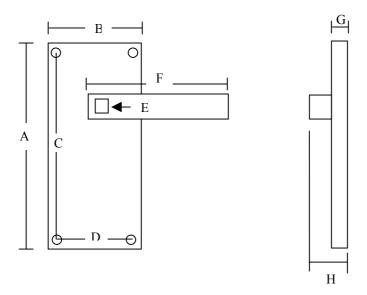

## Screwfix Quote 26767 Dimensions Schematic Diagram For Dimensional Guidance Only

| Dimensions (mm) |     |
|-----------------|-----|
| A               | 170 |
| В               | 48  |
| C               | 111 |
| D               | 18  |
| Е               | 8x8 |
| F               | 98  |
| G               | 8   |
| Н               | 63  |

Requires Mortice Lock 12781 or 12740

Suitable for follower bar size 7.5 x 7.5 provided

Screws Provided - 25 x 3.5 brass raised head pro#2

All Dimensions in Millimetres (mm) unless otherwise advised.