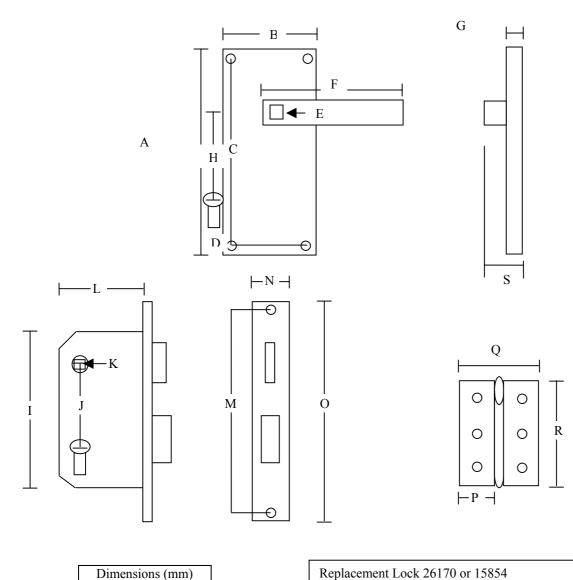

## **Screwfix Quote 26749 Dimensions Schematic Diagram For Dimensional Guidance Only**

А

В

С

D

Е

F

G

Η

I

J

Κ

L

М

Ν 0

Р

Q

R

S

150

51

121

23

8x8 95

10

57

108

57

8x8

65

140

25

153

29

67

67

102 (4")

Replacement Lock 26170 or 15854

Suitable for follower bar size 7.5x7.5 provided

Screws Provided 25x3.5 raised head brass pro#2 ???

All Dimensions in Millimetres (mm) unless otherwise advised.

## Caution:

This is not a specification. Drawings not to scale, dimensions subject to change and tolerances. Do NOT commence any preparatory work for the fitting of this item until delivery has been received and dimensions confirmed. тc 0 /1 • •