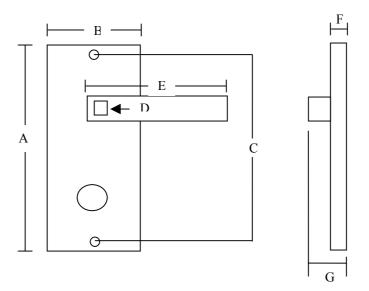

## Screwfix Quote 26620 Dimensions Schematic Diagram For Dimensional Guidance Only

| Dimensions (mm) |     |
|-----------------|-----|
| A               | 178 |
| В               | 39  |
| C               | 162 |
| D               | 8x8 |
| Е               | 114 |
| F               | 8   |
| G               | 57  |

Requires WC Mortice Lock 19128 No additional lock or catch required

Suitable for follower bar size 8x8mm provided

Screws Provided - 24x3.5 pro#2 raised Chrome qty 4

All Dimensions in Millimetres (mm) unless otherwise advised.