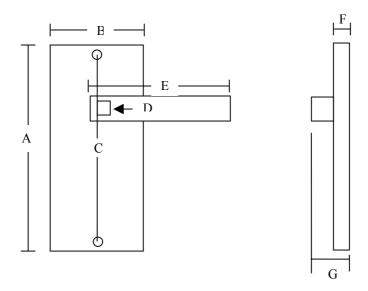

## Screwfix Quote 23934 Dimensions Schematic Diagram For Dimensional Guidance Only

| Dimensions (mm) |     |
|-----------------|-----|
| A               | 178 |
| В               | 39  |
| C               | 162 |
| D               | 8x8 |
| Е               | 114 |
| F               | 8   |
| G               | 54  |

Requires Mortice Lock 12781 or 12740

Suitable for follower bar size 8x8mm provided

Screws Provided 24x3.5 pro#2 raised brass qty 4

All Dimensions in Millimetres (mm) unless otherwise advised.