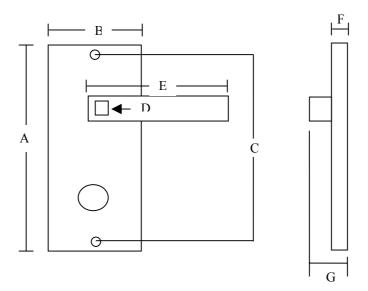

## Screwfix Quote 19335 Dimensions Schematic Diagram For Dimensional Guidance Only

| Dimensions (mm) |     |
|-----------------|-----|
| A               | 159 |
| В               | 47  |
| С               | 129 |
| D               | 8x8 |
| Е               | 110 |
| F               | 8   |
| G               | 56  |

Requires WC Mortice Lock 99818

Suitable for follower bar size 8x8mm provided

Screws Provided – Inter type qty 2

All Dimensions in Millimetres (mm) unless otherwise advised.