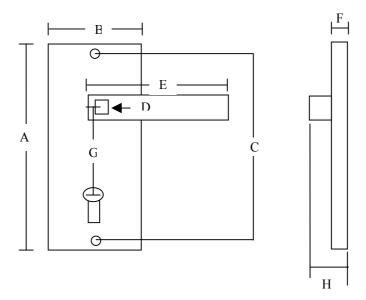

## Screwfix Quote 19196 Dimensions Schematic Diagram For Dimensional Guidance Only

| Dimensions (mm) |     |
|-----------------|-----|
| А               | 159 |
| В               | 47  |
| С               | 128 |
| D               | 8x8 |
| Е               | 110 |
| F               | 8.5 |
| G               | 57  |
| Н               | 54  |