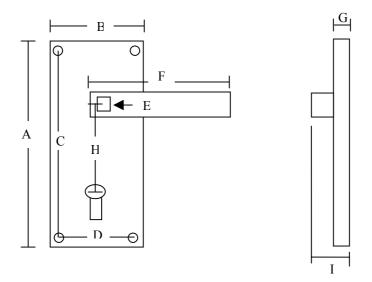

## Screwfix Quote 18148 Dimensions Schematic Diagram For Dimensional Guidance Only

| Dimensions (mm) |     |
|-----------------|-----|
| A               | 169 |
| В               | 40  |
| C               | 120 |
| D               | 26  |
| Е               | 8x8 |
| F               | 97  |
| G               | 9.5 |
| Н               | 58  |
| I               | 56  |

Requires Lock 32823 Nickel Plated (closest match)

Suitable for follower bar size 8x8mm provided

Screws Provided 25 x 4 chrome raised heads pro#2 qty 8

All Dimensions in Millimetres (mm) unless otherwise advised.