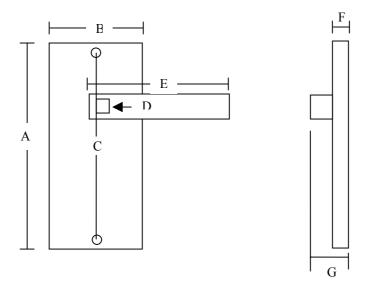

## Screwfix Quote 15622 Dimensions Schematic Diagram For Dimensional Guidance Only

| Dimensions (mm) |     |
|-----------------|-----|
| A               | 159 |
| В               | 47  |
| C               | 129 |
| D               | 8x8 |
| Е               | 110 |
| F               | 8   |
| G               | 52  |

Requires Mortice Latches 38380 or 97261

Suitable for follower bar size 8x8mm provided

Screws Provided – Inter type qty 2

All Dimensions in Millimetres (mm) unless otherwise advised.