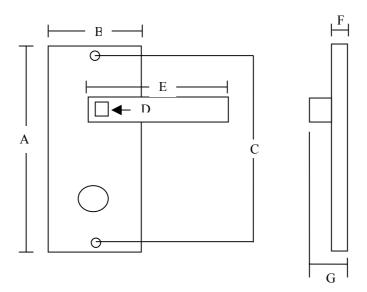

## Screwfix Quote 14218 Dimensions Schematic Diagram For Dimensional Guidance Only

| Dimensions (mm) |     |
|-----------------|-----|
| A               | 151 |
| В               | 40  |
| C               | 129 |
| D               | 8x8 |
| Е               | 110 |
| F               | 8   |
| G               | 58  |

Requires WC Mortice Lock 99818

Suitable for follower bar size 8x8 provided

Screws Provided – Inter type qty 2

All Dimensions in Millimetres (mm) unless otherwise advised.