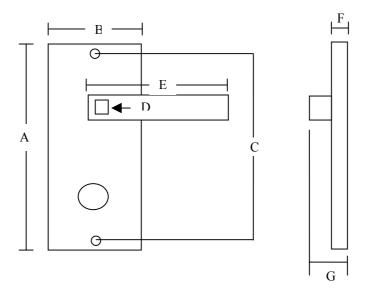

## Screwfix Quote 10863 Dimensions Schematic Diagram For Dimensional Guidance Only

| Dimensions (mm) |     |
|-----------------|-----|
| A               | 159 |
| В               | 47  |
| C               | 129 |
| D               | 8x8 |
| Е               | 110 |
| F               | 8   |
| G               | 57  |

Requires WC Mortice Lock quote 13563

Suitable for follower bar size 8x8 provided

Screws Provided – Inter type

All Dimensions in Millimetres (mm) unless otherwise advised.