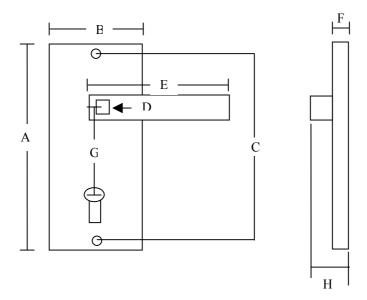

## Screwfix Quote 10614 Dimensions Schematic Diagram For Dimensional Guidance Only

| Dimensions (mm) |     |
|-----------------|-----|
| А               | 159 |
| В               | 46  |
| С               | 129 |
| D               | 8x8 |
| Е               | 113 |
| F               | 8   |
| G               | 57  |
| Н               | 59  |

Requires Lock quote 32823

Suitable for follower bar size 8x8 provided

Screws Provided - Inter type qty 2

All Dimensions in Millimetres (mm) unless otherwise advised.

Caution:

This is not a specification. Drawings not to scale, dimensions subject to change and tolerances. Do NOT commence any preparatory work for the fitting of this item until delivery has been received and dimensions confirmed.