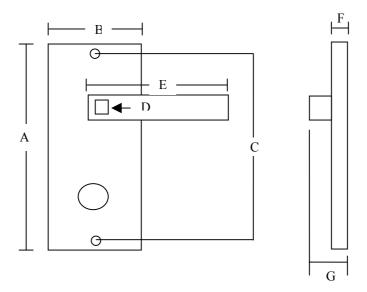

## Screwfix Quote 10581 Dimensions Schematic Diagram For Dimensional Guidance Only

| Dimensions (mm) |     |
|-----------------|-----|
| A               | 159 |
| В               | 46  |
| С               | 128 |
| D               | 8x8 |
| Е               | 115 |
| F               | 8   |
| G               | 57  |

Requires WC Mortice Lock quote 13563

Suitable for follower bar size 8x8mm provided

Screws Provided – Inter type qty 2

All Dimensions in Millimetres (mm) unless otherwise advised.