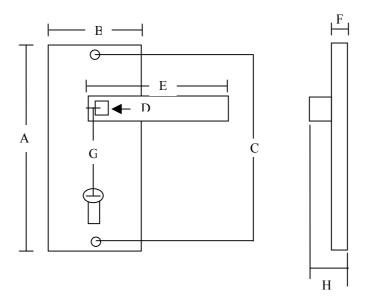

## Screwfix Quote 10521 Dimensions Schematic Diagram For Dimensional Guidance Only

| Dimensions (mm) |     |
|-----------------|-----|
| A               | 150 |
| В               | 40  |
| С               | 128 |
| D               | 8x8 |
| Е               | 113 |
| F               | 8   |
| G               | 57  |
| Н               | 57  |

Requires Lock s Nickel Plated to match, 32823 3 lever sash lock.

Suitable for follower bar size 8 x8mm provided

Screws Provided -Inter Type

All Dimensions in Millimetres (mm) unless otherwise advised.