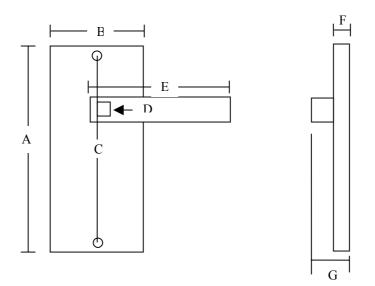

## Screwfix Quote 10498 Dimensions Schematic Diagram For Dimensional Guidance Only

| Dimensions (mm) |     |
|-----------------|-----|
| Α               | 158 |
| В               | 46  |
| С               | 128 |
| D               | 8x8 |
| Е               | 103 |
| F               | 8   |
| G               | 57  |