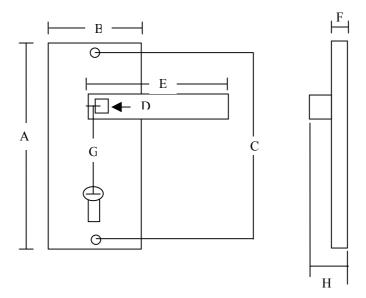

## Screwfix Quote 10240 Dimensions Schematic Diagram For Dimensional Guidance Only

| Dimensions (mm) |     |
|-----------------|-----|
| А               | 158 |
| В               | 46  |
| С               | 128 |
| D               | 8x8 |
| Е               | 113 |
| F               | 8   |
| G               | 57  |
| Н               | 58  |

Requires Lock 26170 or 15854

Suitable for follower bar size 8x8mm provided

Screws Provided Inter-Screws qty 2

All Dimensions in Millimetres (mm) unless otherwise advised.

Caution:

This is not a specification. Drawings not to scale, dimensions subject to change and tolerances. Do NOT commence any preparatory work for the fitting of this item until delivery has been received and dimensions confirmed.